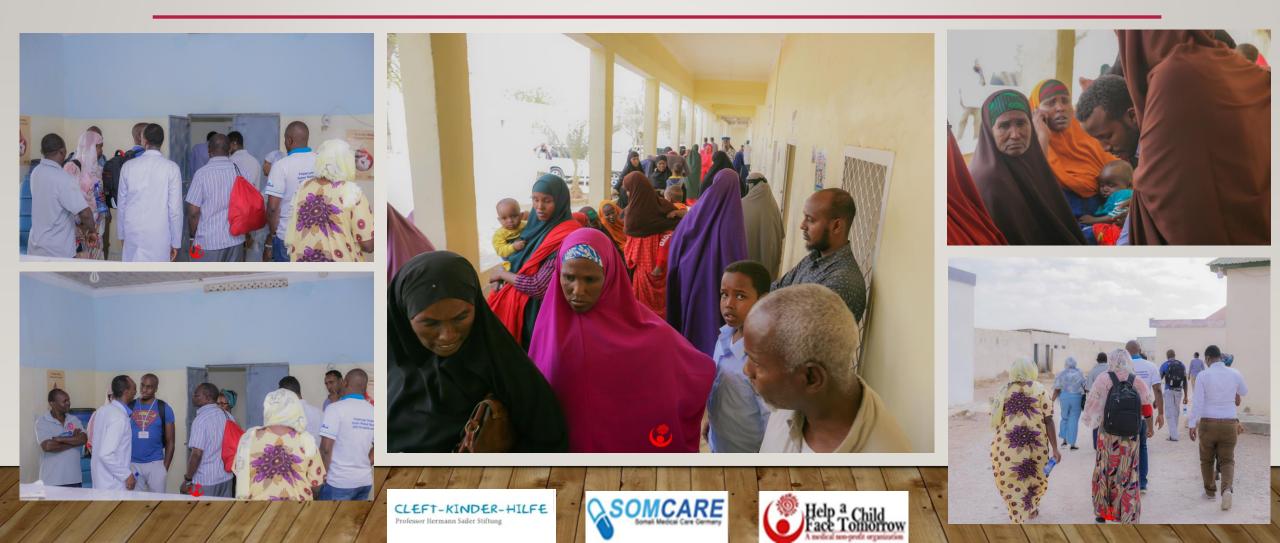

#### SCREENING 22<sup>ND</sup> MARCH – 4<sup>TH</sup> APRIL 2019

#### **PATIENTS SCREENED:154**