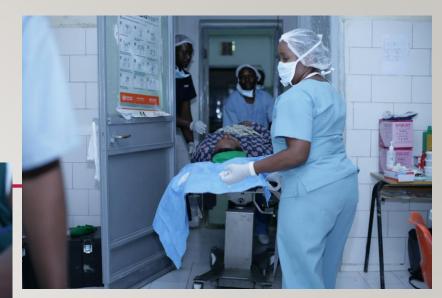

#### SCREENING 22<sup>ND</sup> MARCH – 4<sup>TH</sup> APRIL 2019

#### **PATIENTS SCREENED:154**