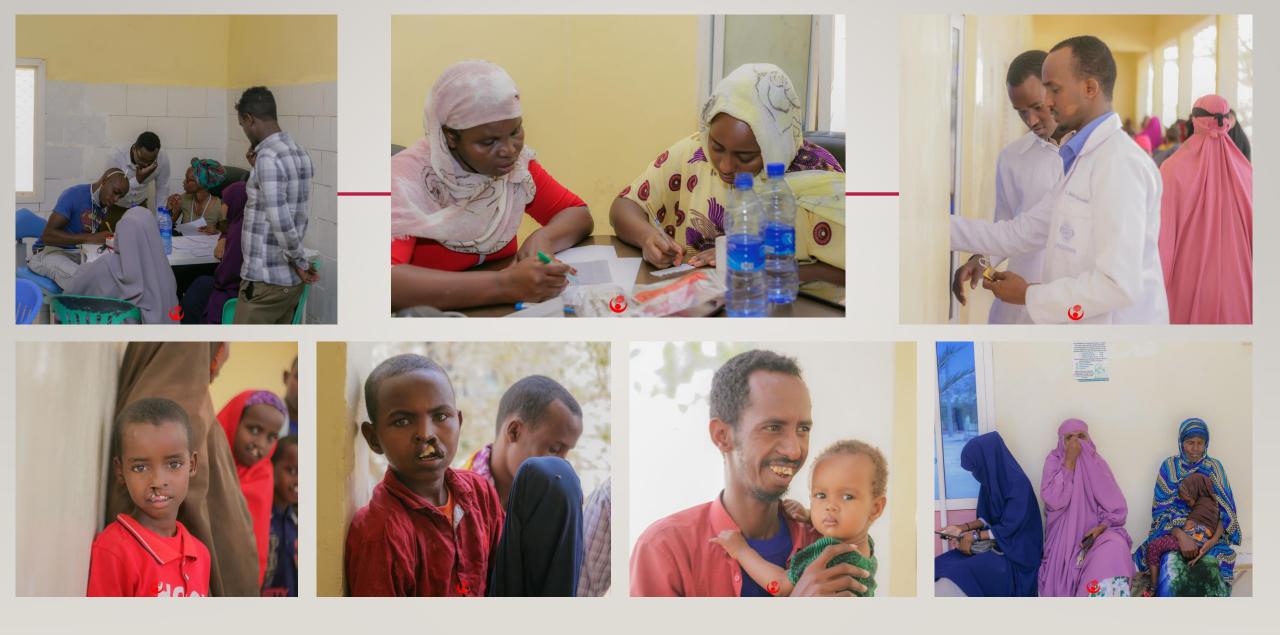

#### SCREENING 22<sup>ND</sup> MARCH – 4<sup>TH</sup> APRIL 2019

#### **PATIENTS SCREENED:154**