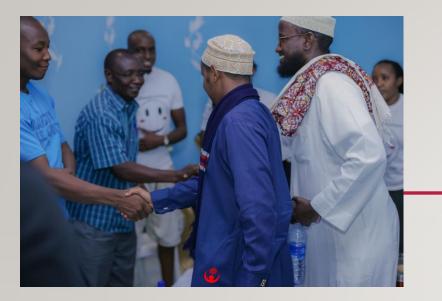

ng Multi-speciality services of high quality, safe and essential surgeries throughout Kenya. The specialists outreach services include services for children, women and general surgical services and in addition carry out capacity building.

**SomCare (Somali Medical Care)** in collaboration with **HCFT**, the **Puntland MOH (Ministry of Health)** and **Garowe General Hospital**, came together to provide specialist surgical services in Reconstructive and maxillofacial Surgeries to the people of Somalia suffering from Cleft Lip and Cleft Palate deformities.

The surgical mission ran from the 21<sup>st</sup> March to 5<sup>th</sup> April 2019.

SomCare Cleft Lip and Palates Mission in Somalia funded by Cleft kinder Hilfe.



#### HCFT TEAM ARRIVAL 21<sup>ST</sup> MARCH 2019

































#### HCFT MEDICAL TEAM

|     | NAME                          | DESIGNATION            |
|-----|-------------------------------|------------------------|
| 1   | NYAMIAKA MESHACH ONG'UTI      | RECONSTRUCTIVE SURGEON |
| 2   | PYNUMMOOTTIL CHERIAN MATHEW   | RECONSTRUCTIVE SURGEON |
| 3   | KIBISU MICHAEL KIBIRA         | MEDICAL OFFICER        |
| 4   | MOKUA MICHAEL MICHIEKA        | MEDICAL OFFICER        |
| 5   | OMONDI MICHAEL OTIENO         | ANESTHETIST            |
| 6   | NDOLO SIMON SILA              | ANESTHETIST            |
| 7   | TOWETT KIPYEGON               | ANESTHETIST            |
| 8   | KWAMBAI MARK KIPSANG          | ANESTHETIST            |
| 9   | SEGUTON CHEBII KANDIE         | THEATRE NURSE          |
| 10  | NJOROGE EPHRAIM KAMANDE       | ANESTHE