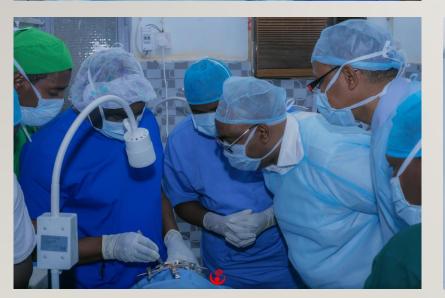

## THEATRE 24<sup>TH</sup> MARCH – 4<sup>TH</sup> APRIL 2019

## PATIENTS OPERATED ON:105

CLEFT-KINDER-HILFE Professor Hermann Sailer Stiftung

Help a Child Face Tomorrow